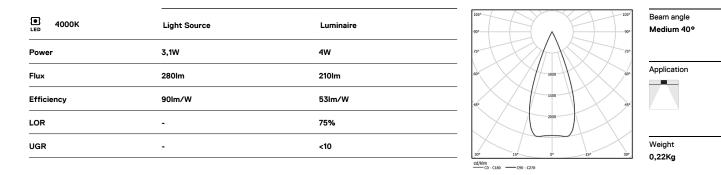

## One Square

3,1W / 210lm / 4000K / On/Off / Medium 40° / 45x45mm

63504

Design: O/M + Bartenbach GmbH Ceiling-recessed luminaire with aluminium die-cast body and heat sink with electrostatic 100% polyester paint finish.

Lightcore optics for defined and perfectly controlled beam of light.

Fitting accessories for different applications are available.

LED CRI>80 / >50.000h, L80/B10 2-step MacAdam / Power supply included. IP20 | 230Vac | 50/60Hz