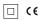

## One Square

3,1W / 210lm / 4000K / On/Off / Medium 40° / 45x45mm

63504

Design: O/M + Bartenbach GmbH Ceiling-recessed luminaire with aluminium die-cast body and heat sink with electrostatic 100% polyester paint finish.

Lightcore optics for defined and perfectly controlled beam of light.

Fitting accessories for different applications are available.

LED CRI>80 / >50.000h, L80/B10 2-step MacAdam / Power supply included. IP20 | 230Vac | 50/60Hz