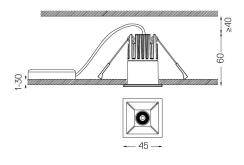

## One Square

3,1W / 210lm / 4000K / On/Off / Medium 40° / 45x45mm

63504

Design: O/M + Bartenbach GmbH Ceiling-recessed luminaire with aluminium die-cast body and heat sink with electrostatic 100% polyester paint finish.

## Finishes

.01 White / RAL 9010
.02 Black / RAL 9005

The cutout dimensions are for plasterboard ceilings. For other type of material please contact: support@om-light.com

Data according to regulations

2019/2020/EU supplemented by 2021/341 |2019/2015/EU supplemented by 2021/340/EU Energy Consumption Labelling Ordinance. This product contains a light source of efficiency class G Model Identifier 4053560313L