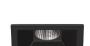

## One **Square**

3,1W / 240lm / 4000K / On/Off / Flood 56° / 45×45mm

63505

Design: O/M + Bartenbach GmbH

Ceiling-recessed luminaire with aluminium die-cast body and heat sink with electrostatic 100% polyester paint finish.