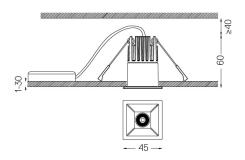

## One **Square**

3,1W / 240lm / 4000K / On/Off / Flood 56° / 45×45mm

63505

Design: O/M + Bartenbach GmbH

Ceiling-recessed luminaire with aluminium die-cast body and heat sink with electrostatic 100% polyester paint finish.

Beam angle Flood 56°

Application

Weight 0,22Kg

## Finishes

O .01 White / RAL 9010

● .02 Black / RAL 9005

The cutout dimensions are for plasterboard ceilings. For other type of material please contact: support@om-light.com

Data according to regulations 2019/2020/EU supplemented by 2021/341 |2019/2015/EU supplemented by 2021/340/EU Energy Consumption Labelling Ordinance. This product contains a light source of efficiency class G Model Identifier 4053560313L