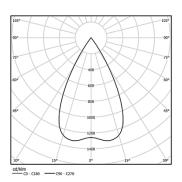

## One **Square**

3,1W / 240lm / 4000K / On/Off / Flood 56° / 45×45mm

63505

Design: O/M + Bartenbach GmbH

Ceiling-recessed luminaire with aluminium die-cast body and heat sink with electrostatic 100% polyester paint finish.

Lightcore optics for defined and perfectly controlled beam of light.

Fitting accessories for different applications are available.

LED CRI>80 / >50.000h, L80/B10 2-step MacAdam / Power supply included. IP20 | 230Vac | 50/60Hz



| 1000K      | Light Source | Luminaire |
|------------|--------------|-----------|
| Power      | 3,1W         | 4W        |
| Flux       | 280lm        | 240lm     |
| Efficiency | 90lm/W       | 60lm/W    |
| LOR        | -            | 86%       |
| UGR        | -            | <16       |
|            |              |           |



Beam angle Flood 56°

Application



Weight 0,22Kg



## Finishes

O .01 White / RAL 9010

● .02 Black / RAL 9005

The cutout dimensions are for plasterboard ceilings. For other type of material please contact: support@om-light.com

Data according to regulations 2019/2020/EU supplemented by 2021/341 |2019/2015/EU supplemented by 2021/340/EU Energy Consumption Labelling Ordinance. This product contains a light source of efficiency class G Model Identifier 4053560313L