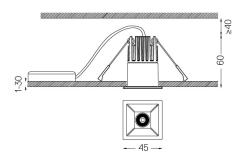

Beam angle Medium 40° Application

Weight 0,22Kg

mm △ 37x37

## Finishes

O .01 White / RAL 9010 ● .02 Black / RAL 9005

For the specific supply of "DALI 2" drivers, please contact: support@om-light.com

The cutout dimensions are for plasterboard ceilings. For other type of material please contact: support@om-light.com