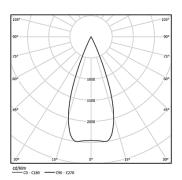

3,1W / 210lm / 4000K / DALI / Medium 40° / 45×45mm

63506

Design: O/M + Bartenbach GmbH

Ceiling-recessed luminaire with aluminium die-cast body and heat sink with electrostatic 100% polyester paint finish.

Lightcore optics for defined and perfectly controlled beam of light.

Fitting accessories for different applications are available.

LED CRI>80 / >50.000h, L80/B10 2-step MacAdam / Power supply included. IP20 | 230Vac | 50/60Hz



| 1000K      | Light Source | Luminaire |
|------------|--------------|-----------|
| Power      | 3,1W         | 4W        |
| Flux       | 280lm        | 210lm     |
| Efficiency | 90lm/W       | 53lm/W    |
| LOR        | -            | 75%       |
| UGR        | -            | <10       |



Beam angle Medium 40° Application

Weight 0,22Kg

mm △ 37x37



## Finishes

O .01 White / RAL 9010 ● .02 Black / RAL 9005

For the specific supply of "DALI 2" drivers, please contact: support@om-light.com

The cutout dimensions are for plasterboard ceilings. For other type of material please contact: support@om-light.com

Data according to regulations

2019/2020/EU supplemented by 2021/341 |2019/2015/EU supplemented by 2021/340/EU Energy Consumption Labelling Ordinance. This product contains a light source of efficiency class G Model Identifier 4053560313L