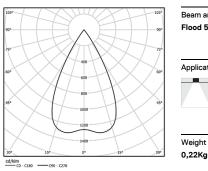

## One **Square**

3,1W / 240lm / 4000K / DALI / Flood 56° / 45×45mm

63507

Design: O/M + Bartenbach GmbH

Ceiling-recessed luminaire with aluminium die-cast body and heat sink with electrostatic 100% polyester paint finish.

Lightcore optics for defined and perfectly controlled beam of light.

Fitting accessories for different applications are available.

LED CRI>80 / >50.000h, L80/B10 2-step MacAdam / Power supply included. IP20 | 230Vac | 50/60Hz





| 1000K      | Light Source | Luminaire |
|------------|--------------|-----------|
| Power      | 3,1W         | 4W        |
| Flux       | 280lm        | 240lm     |
| Efficiency | 90lm/W       | 60lm/W    |
| LOR        | -            | 86%       |
| UGR        | -            | <16       |
|            |              |           |



Beam angle Flood 56° Application Weight

mm

△ 37x37



## Finishes

O .01 White / RAL 9010

● .02 Black / RAL 9005

For the specific supply of "DALI 2" drivers, please contact: support@om-light.com

The cutout dimensions are for plasterboard ceilings. For other type of material please contact: support@om-light.com

## Data according to regulations

2019/2020/EU supplemented by 2021/341 |2019/2015/EU supplemented by 2021/340/EU Energy Consumption Labelling Ordinance. This product contains a light source of efficiency class G Model Identifier 4053560313L