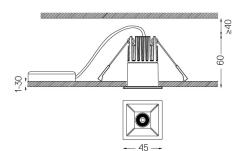

d 56° / 45×45mm

63507

Design: O/M + Bartenbach GmbH

Ceiling-recessed luminaire with aluminium die-cast body and heat sink with electrostatic 100% polyester paint finish.

Lightcore optics for defined and perfectly controlled beam of light.

Fitting accessories for different applications are available.

LED CRI>80 / >50.000h, L80/B10 2-step MacAdam / Power supply included. IP20 | 230Vac | 50/60Hz





| 1000K      | Light Source | Luminaire |
|------------|--------------|-----------|
| Power      | 3,1W         | 4W        |
| Flux       | 280lm        | 240lm     |
| Efficiency | 90lm/W       | 60lm/W    |
| LOR        | -            | 86%       |
| UGR        | -            | <16       |
|            |              |           |



Beam angle Flood 56° Application Weight

mm

△ 37x37



## Finishes

O .01 White / RAL 9010

● .02 Black / RAL 9005

For the specific supply of "DALI 2" drivers, please contact: support@om-light.com

The cutout dimensions are for plasterboard ceilings. For other type of material please contact: support@om-light.com

## Data according to regulations

2019/2020/EU supplemented by 2021/341 |2019/2015/EU supplemented by 2021/340/EU Energy Consumption Labelling Ordinance. This product contains a light source of efficiency class G Model Identifier 4053560313L