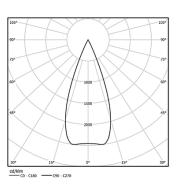

| 2700K      | Light Source | Luminaire |
|------------|--------------|-----------|
| Power      | 5,6W         | 7W        |
| Flux       | 460lm        | 350lm     |
| Efficiency | 82lm/W       | 50lm/W    |
| LOR        | -            | 76%       |
| UGR        | -            | <10       |

Beam angle Medium 40°

Application

Weight

Finishes

O .01 White / RAL 9010

Mandatory

59039 Trimless accessory (12.5mm ceilings)

155x18mm