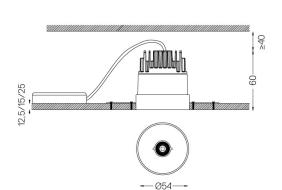

## One **Trimless**

5,6W / 350lm / 2700K / On/Off / Medium 40° / ø54mm

63508

Design: O/M + Bartenbach GmbH

Ceiling-recessed luminaire with aluminium die-cast body and heat sink with electrostatic 100% polyester paint finish.

Lightcore optics for defined and perfectly controlled beam of light.

Recessing accessory supplied separately.

LED CRI>90 / >50.000h, L80/B10 2-step MacAdam / Power supply included. IP20 | 230Vac | 50/60Hz

Beam angle Medium 40°

Application

Weight

Finishes

O .01 White / RAL 9010

Mandatory

59039 Trimless accessory (12.5mm ceilings)

155x18mm

59040 Trimless accessory (15mm ceilings)

155×20mm

59041 Trimless accessory (25mm ceilings)

155×30mm

Optional

59083 Removal tool

The cutout dimensions are for plasterboard ceilings. For other type of material please contact: support@om-light.com