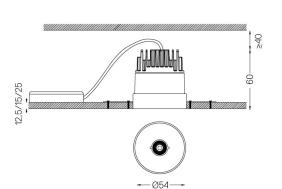

Beam angle Flood 56°

Application

Weight

Finishes

O .01 White / RAL 9010

Mandatory

59039 Trimless accessory (12.5mm ceilings)

155x18mm

59040 Trimless accessory (15mm ceilings)

155×20mm

59041 Trimless accessory (25mm ceilings)

155×30mm

Optional

59083 Removal tool

The cutout dimensions are for plasterboard ceilings. For other type of material please contact: support@om-light.com