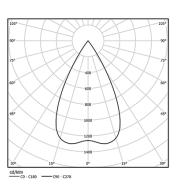

5,6W / 410Im / 2700K / On/Off / Flood 56° / ø54mm

63509

Ceiling-recessed luminaire with aluminium die-cast body and heat sink with electrostatic 100% polyester paint finish.

Lightcore optics for defined and perfectly controlled beam of light.

Recessing accessory supplied separately.

LED CRI>90 / >50.000h, L80/B10 2-step MacAdam / Power supply included. IP20 | 230Vac | 50/60Hz

| 2700K      | Light Source | Luminaire |
|------------|--------------|-----------|
| Power      | 5,6W         | 7W        |
| Flux       | 460lm        | 410lm     |
| Efficiency | 82lm/W       | 59lm/W    |
| LOR        | -            | 89%       |
| UGR        | -            | <19       |

Beam angle Flood 56°

Application

Weight

Finishes

O .01 White / RAL 9010

Mandatory

59039 Trimless accessory (12.5mm ceilings)

155x18mm