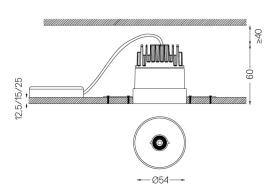

Beam angle Medium 40°

Application

Weight

mm

## Finishes

O .01 White / RAL 9010

● .02 Black / RAL 9005

Mandatory

59039 Trimless accessory (12.5mm ceilings)

155x18mm

59040 Trimless accessory (15mm ceilings)

155×20mm

59041 Trimless accessory (25mm ceilings)

155×30mm

Optional

59083 Removal tool

For the specific supply of "DALI 2" drivers, please contact: support@om-light.com

The cutout dimensions are for plasterboard ceilings. For other type of material please contact: support@om-light.com