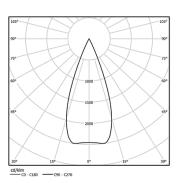

Recessing accessory supplied separately.

LED CRI>90 / >50.000h, L80/B10 2-step MacAdam / Power supply included. IP20 | 230Vac | 50/60Hz

| 2700K      | Light Source | Luminaire |
|------------|--------------|-----------|
| Power      | 5,6W         | 7W        |
| Flux       | 460lm        | 350lm     |
| Efficiency | 82lm/W       | 50lm/W    |
| LOR        | -            | 76%       |
| UGR        | -            | <10       |

Beam angle Medium 40°

Application

Weight

mm