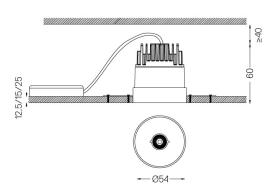

Recessing accessory supplied separately.

LED CRI>90 / >50.000h, L80/B10 2-step MacAdam / Power supply included. IP20 | 230Vac | 50/60Hz

| ● 2700K    | Light Source | Luminaire |
|------------|--------------|-----------|
| Power      | 5,6W         | 7W        |
| Flux       | 460lm        | 410lm     |
| Efficiency | 82lm/W       | 59lm/W    |
| LOR        | -            | 89%       |
| UGR        | -            | <19       |

## Finishes

O .01 White / RAL 9010 ● .02 Black / RAL 9005

Mandatory

59039 Trimless accessory (12.5mm ceilings)

155x18mm

59040 Trimless accessory (15mm ceilings)

155×20mm

59041 Trimless accessory (25mm ceilings)

155×30mm

Optional

59083 Removal tool

For the specific supply of "DALI 2" drivers, please contact: support@om-light.com

The cutout dimensions are for plasterboard ceilings. For other type of material please contact: support@om-light.com