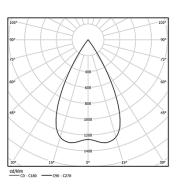

5,6W / 410Im / 2700K / DALI / Flood 56° / ø54mm

63512

Design: O/M + Bartenbach GmbH

Ceiling-recessed luminaire with aluminium die-cast body and heat sink with electrostatic 100% polyester paint finish.

Lightcore optics for defined and perfectly controlled beam of light.

Beam angle Flood 56°

Application

Weight

mm