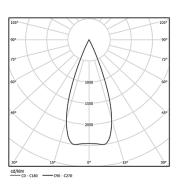

## One **Trimless**

5,6W / 350lm / 3000K / On/Off / Medium 40° / ø54mm

63514

Design: O/M + Bartenbach GmbH

Ceiling-recessed luminaire with aluminium die-cast body and heat sink with electrostatic 100% polyester paint finish.

Lightcore optics for defined and perfectly controlled beam of light.

Recessing accessory supplied separately.

LED CRI>90 / >50.000h, L80/B10 2-step MacAdam / Power supply included. IP20 | 230Vac | 50/60Hz



| 3000K      | Light Source | Luminaire |
|------------|--------------|-----------|
| Power      | 5,6W         | 7W        |
| Flux       | 460lm        | 350lm     |
| Efficiency | 82lm/W       | 50lm/W    |
| LOR        | -            | 76%       |
| UGR        | -            | <10       |



Beam angle Medium 40°

Application



Weight

mm



## Finishes

O .01 White / RAL 9010

● .02 Black / RAL 9005

Mandatory

59039 Trimless accessory (12.5mm ceilings)

155x18mm

59040 Trimless accessory (15mm ceilings)

155×20mm

59041 Trimless accessory (25mm ceilings)

155×30mm

Optional

59083 Removal tool

The cutout dimensions are for plasterboard ceilings. For other type of material please contact: support@om-light.com

Data according to regulations

2019/2020/EU supplemented by 2021/341 |2019/2015/EU supplemented by 2021/340/EU Energy Consumption Labelling Ordinance. This product contains a light source of efficiency class G Model Identifier 4053560290H