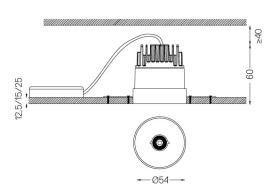

## One **Trimless**

5,6W / 350lm / 3000K / On/Off / Medium 40° / ø54mm

63514

Design: O/M + Bartenbach GmbH

Ceiling-recessed luminaire with aluminium die-cast body and heat sink with electrostatic 100% polyester paint finish.

Beam angle Medium 40°

Application

Weight

mm

## Finishes

O .01 White / RAL 9010

● .02 Black / RAL 9005

Mandatory

59039 Trimless accessory (12.5mm ceilings)

155x18mm

59040 Trimless accessory (15mm ceilings)

155×20mm

59041 Trimless accessory (25mm ceilings)

155×30mm

Optional

59083 Removal tool

The cutout dimensions are for plasterboard ceilings. For other type of material please contact: support@om-light.com

Data according to regulations