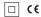

5,6W / 410lm / 3000K / On/Off / Flood 56° / ø54mm

63515

Ceiling-recessed luminaire with aluminium die-cast body and heat sink with electrostatic 100% polyester paint finish.

Lightcore optics for defined and perfectly controlled beam of light.

Beam angle Flood 56° Application

Weight

mm