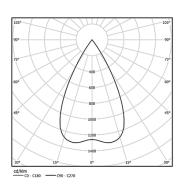

Beam angle Flood 56° Application

Weight

mm

## Finishes

O .01 White / RAL 9010 ● .02 Black / RAL 9005

Mandatory

59039 Trimless accessory (12.5mm ceilings)

155x18mm

59040 Trimless accessory (15mm ceilings)

155×20mm

59041 Trimless accessory (25mm ceilings)

155×30mm

Optional

59083 Removal tool

The cutout dimensions are for plasterboard ceilings. For other type of material please contact: support@om-light.com

Data according to regulations

2019/2020/EU supplemented by 2021/341 |2019/2015/EU supplemented by 2021/340/EU Energy Consumption Labelling Ordinance. This product contains a light source of efficiency class G Model Identifier 4053560290H