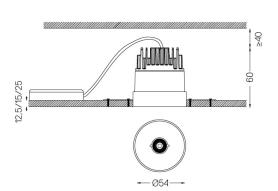

5,6W / 350Im / 3000K / DALI / Medium 40° / ø54mm

63517

Design: O/M + Bartenbach GmbH

Ceiling-recessed luminaire with aluminium die-cast body and heat sink with electrostatic 100% polyester paint finish.

Lightcore optics for defined and perfectly controlled beam of light.

Recessing accessory supplied separately.

LED CRI>90 / >50.000h, L80/B10 2-step MacAdam / Power supply included. IP20 | 230Vac | 50/60Hz

| 3000K      | Light Source | Luminaire |
|------------|--------------|-----------|
| Power      | 5,6W         | 7W        |
| Flux       | 460lm        | 350lm     |
| Efficiency | 82lm/W       | 50lm/W    |
| LOR        | -            | 76%       |
| UGR        | -            | <10       |

Beam angle Medium 40°

Application

Weight

mm