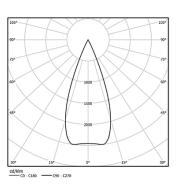

5,6W / 350Im / 3000K / DALI / Medium 40° / ø54mm

63517

Design: O/M + Bartenbach GmbH

Ceiling-recessed luminaire with aluminium die-cast body and heat sink with electrostatic 100% polyester paint finish.

Lightcore optics for defined and perfectly controlled beam of light.

Recessing accessory supplied separately.

LED CRI>90 / >50.000h, L80/B10 2-step MacAdam / Power supply included. IP20 | 230Vac | 50/60Hz



| 3000K      | Light Source | Luminaire |
|------------|--------------|-----------|
| Power      | 5,6W         | 7W        |
| Flux       | 460lm        | 350lm     |
| Efficiency | 82lm/W       | 50lm/W    |
| LOR        | -            | 76%       |
| UGR        | -            | <10       |



Beam angle Medium 40°

Application



Weight

mm



## Finishes

O .01 White / RAL 9010 ● .02 Black / RAL 9005

Mandatory

59039 Trimless accessory (12.5mm ceilings)

155x18mm

59040 Trimless accessory (15mm ceilings)

155×20mm

59041 Trimless accessory (25mm ceilings)

155×30mm

Optional

59083 Removal tool

For the specific supply of "DALI 2" drivers, please contact: support@om-light.com

The cutout dimensions are for plasterboard ceilings. For other type of material please contact: support@om-light.com

Data according to regulations

2019/2020/EU supplemented by 2021/341 |2019/2015/EU supplemented by 2021/340/EU Energy Consumption Labelling Ordinance. This product contains a light source of efficiency class G Model Identifier 4053560290H