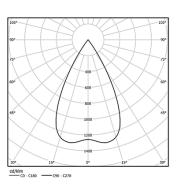

5,6W / 410Im / 3000K / DALI / Flood 56° / ø54mm

63518

Ceiling-recessed luminaire with aluminium die-cast body and heat sink with electrostatic 100% polyester paint finish.

Lightcore optics for defined and perfectly controlled beam of light.

Beam angle Flood 56°

Application

Weight