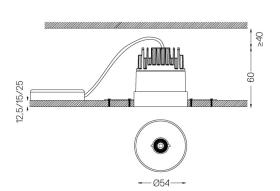

Beam angle Flood 56°

Application

Weight

## Finishes

O .01 White / RAL 9010 ● .02 Black / RAL 9005

Mandatory

59039 Trimless accessory (12.5mm ceilings)

155x18mm

59040 Trimless accessory (15mm ceilings)

155×20mm

59041 Trimless accessory (25mm ceilings)

155×30mm

Optional

59083 Removal tool

For the specific supply of "DALI 2" drivers, please contact: support@om-light.com

The cutout dimensions are for plasterboard ceilings. For other type of material please contact: support@om-light.com