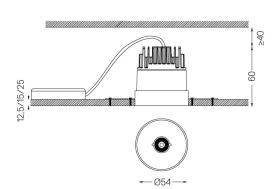

## One **Trimless**

5,6W / 370lm / 4000K / On/Off / Medium 40° / ø54mm

63520

Design: O/M + Bartenbach GmbH

Ceiling-recessed luminaire with aluminium die-cast body and heat sink with electrostatic 100% polyester paint finish.

Beam angle Medium 40°

Application

Weight

Finishes

O .01 White / RAL 9010

Mandatory

59039 Trimless accessory (12.5mm ceilings)

155x18mm

59040 Trimless accessory (15mm ceilings)

155×20mm

59041 Trimless accessory (25mm ceilings)

155×30mm

Optional

59083 Removal tool

The cutout dimensions are for plasterboard ceilings. For other type of material please contact: support@om-light.com