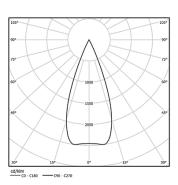

Lightcore optics for defined and perfectly controlled beam of light.

Recessing accessory supplied separately.

LED CRI>80 / >50.000h, L80/B10 2-step MacAdam / Power supply included. IP20 | 230Vac | 50/60Hz

| 1000K      | Light Source | Luminaire |
|------------|--------------|-----------|
| Power      | 5,6W         | 7W        |
| Flux       | 490lm        | 370lm     |
| Efficiency | 88lm/W       | 53lm/W    |
| LOR        | -            | 76%       |
| UGR        | -            | <10       |

Beam angle Medium 40°

Application

Weight

Finishes

O .01 White / RAL 9010

Mandatory

59039 Trimless accessory (12.5mm ceilings)

155x18mm