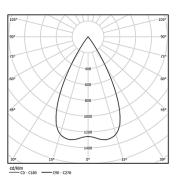

## One **Trimless**

5,6W / 430lm / 4000K / On/Off / Flood 56° / ø54mm

63521

Design: O/M + Bartenbach GmbH

Ceiling-recessed luminaire with aluminium die-cast body and heat sink with electrostatic 100% polyester paint finish.

Lightcore optics for defined and perfectly controlled beam of light.

Recessing accessory supplied separately.

LED CRI>80 / >50.000h, L80/B10 2-step MacAdam / Power supply included. IP20 | 230Vac | 50/60Hz



| 1000K      | Light Source | Luminaire |
|------------|--------------|-----------|
| Power      | 5,6W         | 7W        |
| Flux       | 490lm        | 430lm     |
| Efficiency | 88lm/W       | 61lm/W    |
| LOR        | -            | 88%       |
| UGR        | -            | <19       |



Beam angle Flood 56°

Application



Weight



## Finishes

O .01 White / RAL 9010

● .02 Black / RAL 9005

Mandatory

59039 Trimless accessory (12.5mm ceilings)

155x18mm

59040 Trimless accessory (15mm ceilings)

155×20mm

59041 Trimless accessory (25mm ceilings)

155×30mm

Optional

59083 Removal tool

The cutout dimensions are for plasterboard ceilings. For other type of material please contact: support@om-light.com

Data according to regulations

2019/2020/EU supplemented by 2021/341 |2019/2015/EU supplemented by 2021/340/EU Energy Consumption Labelling Ordinance. This product contains a light source of efficiency class G Model Identifier 4053560313H

mm