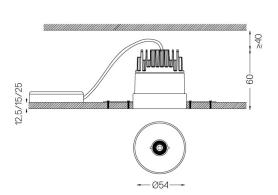

## Finishes

O .01 White / RAL 9010

● .02 Black / RAL 9005

Mandatory

59039 Trimless accessory (12.5mm ceilings)

155x18mm

59040 Trimless accessory (15mm ceilings)

155×20mm

59041 Trimless accessory (25mm ceilings)

155×30mm

Optional

59083 Removal tool

The cutout dimensions are for plasterboard ceilings. For other type of material please contact: support@om-light.com

Data according to regulations

mm