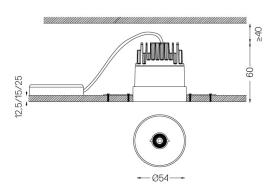

Beam angle Medium 40°

Application

Weight

mm

## Finishes

O .01 White / RAL 9010 ● .02 Black / RAL 9005

Mandatory

59039 Trimless accessory (12.5mm ceilings)

155x18mm

59040 Trimless accessory (15mm ceilings)

155×20mm

59041 Trimless accessory (25mm ceilings)

155×30mm

Optional

59083 Removal tool

For the specific supply of "DALI 2" drivers, please contact: support@om-light.com

The cutout dimensions are for plasterboard ceilings. For other type of material please contact: support@om-light.com