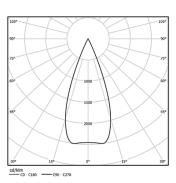

## One **Trimless**

5,6W / 370lm / 4000K / DALI / Medium 40° / ø54mm

63523



Ceiling-recessed luminaire with aluminium die-cast body and heat sink with electrostatic 100% polyester paint finish.

Lightcore optics for defined and perfectly controlled beam of light.

Recessing accessory supplied separately.

LED CRI>80 / >50.000h, L80/B10 2-step MacAdam / Power supply included. IP20 | 230Vac | 50/60Hz



| <b>4000K</b> | Light Source | Luminaire |
|--------------|--------------|-----------|
| Power        | 5,6W         | 7W        |
| Flux         | 490lm        | 370lm     |
| Efficiency   | 88lm/W       | 53lm/W    |
| LOR          | -            | 76%       |
| UGR          | -            | <10       |



Beam angle Medium 40°

Application



Weight

mm



## Finishes

O .01 White / RAL 9010 ● .02 Black / RAL 9005

Mandatory

59039 Trimless accessory (12.5mm ceilings)

155x18mm

59040 Trimless accessory (15mm ceilings)

155×20mm

59041 Trimless accessory (25mm ceilings)

155×30mm

Optional

59083 Removal tool

For the specific supply of "DALI 2" drivers, please contact: support@om-light.com

The cutout dimensions are for plasterboard ceilings. For other type of material please contact: support@om-light.com

Data according to regulations

2019/2020/EU supplemented by 2021/341 |2019/2015/EU supplemented by 2021/340/EU Energy Consumption Labelling Ordinance. This product contains a light source of efficiency class G Model Identifier 4053560313H