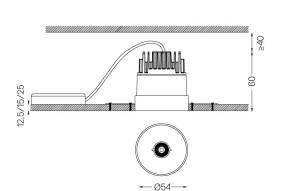

Beam angle Flood 56°

Application

Weight

Finishes

O .01 White / RAL 9010 ● .02 Black / RAL 9005

Mandatory 59039 Trimless accessory (12.5mm ceilings)

155x18mm

59040 Trimless accessory (15mm ceilings)

155×20mm

59041 Trimless accessory (25mm ceilings)

155×30mm

Optional

59083 Removal tool

For the specific supply of "DALI 2" drivers, please contact: support@om-light.com

The cutout dimensions are for plasterboard ceilings. For other type of material please contact: support@om-light.com

mm