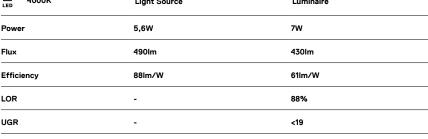

Recessing accessory supplied separately.

LED CRI>80 / >50.000h, L80/B10 2-step MacAdam / Power supply included. IP20 | 230Vac | 50/60Hz

| 4000K      | Light Source | Luminaire |
|------------|--------------|-----------|
| Power      | 5,6W         | 7W        |
| Flux       | 490lm        | 430lm     |
| Efficiency | 88lm/W       | 61lm/W    |
| LOR        | -            | 88%       |
| UGR        | -            | <19       |