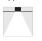

Recessing accessory supplied separately.

LED CRI>80 / >50.000h, L80/B10 2-step MacAdam / Power supply included. IP20 | 230Vac | 50/60Hz

| 4000K      | Light Source | Luminaire |
|------------|--------------|-----------|
| Power      | 5,6W         | 7W        |
| Flux       | 490lm        | 430lm     |
| Efficiency | 88lm/W       | 61lm/W    |
| LOR        | -            | 88%       |
| UGR        | -            | <19       |