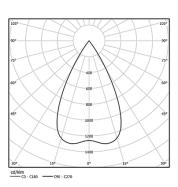

5,6W / 430lm / 4000K / DALI / Flood 56° / ø54mm

63524

Ceiling-recessed luminaire with aluminium die-cast body and heat sink with electrostatic 100% polyester paint finish.

Lightcore optics for defined and perfectly controlled beam of light.

Beam angle Flood 56°

Application

Weight

Finishes

O .01 White / RAL 9010 ● .02 Black / RAL 9005

Mandatory 59039 Trimless accessory (12.5mm ceilings)

155x18mm

59040 Trimless accessory (15mm ceilings)