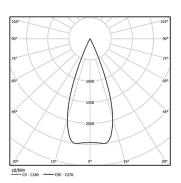

| 2700K      | Light Source | Luminaire |
|------------|--------------|-----------|
| Power      | 3,1W         | 4W        |
| Flux       | 260lm        | 200lm     |
| Efficiency | 84lm/W       | 50lm/W    |
| LOR        | -            | 77%       |
| UGR        | -            | <10       |

Beam angle Medium 40°

Application

Weight

mm

Finishes

O .01 White / RAL 9010

● .02 Black / RAL 9005

Mandatory