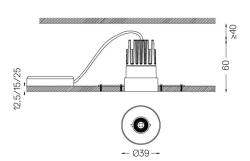

Beam angle Medium 40°

Application

Weight

mm

Finishes

O .01 White / RAL 9010

● .02 Black / RAL 9005

Mandatory

59042 Trimless accessory (12.5mm ceilings)

140×18mm

59043 Trimless accessory (15mm ceilings)

140×20mm

59044 Trimless accessory (25mm ceilings)

140×30mm

Optional

59083 Removal tool

The cutout dimensions are for plasterboard ceilings. For other type of material please contact: support@om-light.com

Data according to regulations

2019/2020/EU supplemented by 2021/341 |2019/2015/EU supplemented by 2021/340/EU Energy Consumption Labelling Ordinance. This product contains a light source of efficiency class G Model Identifier 4053560312L