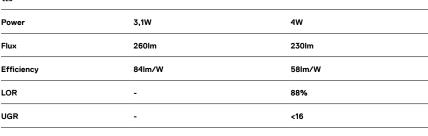

| <b>1</b> 2700K | Light Source | Luminaire |
|----------------|--------------|-----------|
| Power          | 3,1W         | 4W        |
| Flux           | 260lm        | 230lm     |
| Efficiency     | 84lm/W       | 58lm/W    |
| LOR            | -            | 88%       |
| UGR            | -            | <16       |