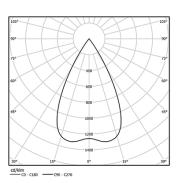

Beam angle Flood 56°

Application

Weight

Finishes

O .01 White / RAL 9010

● .02 Black / RAL 9005

Mandatory

59042 Trimless accessory (12.5mm ceilings)