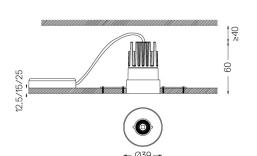

Beam angle Flood 56°

Application

Weight

Finishes

O .01 White / RAL 9010

● .02 Black / RAL 9005

Mandatory

59042 Trimless accessory (12.5mm ceilings)

140×18mm

59043 Trimless accessory (15mm ceilings)

140×20mm

59044 Trimless accessory (25mm ceilings)

140×30mm

Optional

59083 Removal tool

The cutout dimensions are for plasterboard ceilings. For other type of material please contact: support@om-light.com