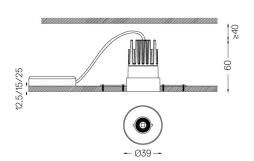

Beam angle Medium 40°

Application

Weight

mm

## Finishes

O .01 White / RAL 9010 ● .02 Black / RAL 9005

Mandatory

59042 Trimless accessory (12.5mm ceilings)

140×18mm

59043 Trimless accessory (15mm ceilings) 140×20mm

59044 Trimless accessory (25mm ceilings)