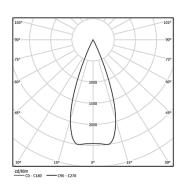

## One **Trimless**

3,1W / 200lm / 2700K / DALI / Medium 40° / ø39mm

63528



Ceiling-recessed luminaire with aluminium die-cast body and heat sink with electrostatic 100% polyester paint finish.

Lightcore optics for defined and perfectly controlled beam of light.

Recessing accessory supplied separately.

LED CRI>90 / >50.000h, L80/B10 2-step MacAdam / Power supply included. IP20 | 230Vac | 50/60Hz



| 2700K      | Light Source | Luminaire |
|------------|--------------|-----------|
| Power      | 3,1W         | 4W        |
| Flux       | 260lm        | 200lm     |
| Efficiency | 84lm/W       | 50lm/W    |
| LOR        | -            | 77%       |
| UGR        | -            | <10       |



Beam angle Medium 40°

Application



Weight

mm



## Finishes

O .01 White / RAL 9010 ● .02 Black / RAL 9005

Mandatory

59042 Trimless accessory (12.5mm ceilings)

140×18mm

59043 Trimless accessory (15mm ceilings) 140×20mm

59044 Trimless accessory (25mm ceilings)

140×30mm

Optional

59083 Removal tool

For the specific supply of "DALI 2" drivers, please contact: support@om-light.com

The cutout dimensions are for plasterboard ceilings. For other type of material please contact: support@om-light.com

Data according to regulations

2019/2020/EU supplemented by 2021/341 |2019/2015/EU supplemented by 2021/340/EU Energy Consumption Labelling Ordinance. This product contains a light source of efficiency class G Model Identifier 4053560312L