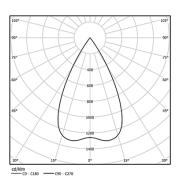

Beam angle Flood 56°

Application

Weight

Finishes

O .01 White / RAL 9010 ● .02 Black / RAL 9005

Mandatory

59042 Trimless accessory (12.5mm ceilings)

140×18mm