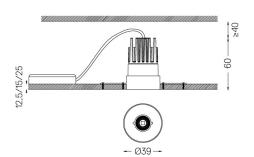

3,1W / 230lm / 2700K / DALI / Flood 56° / ø39mm

63529

Design: O/M + Bartenbach GmbH

Ceiling-recessed luminaire with aluminium die-cast body and heat sink with electrostatic 100% polyester paint finish.

Lightcore optics for defined and perfectly controlled beam of light.

Beam angle Flood 56°

Application

Weight

Finishes

O .01 White / RAL 9010 ● .02 Black / RAL 9005

Mandatory

59042 Trimless accessory (12.5mm ceilings)

140×18mm

59043 Trimless accessory (15mm ceilings)

140×20mm

59044 Trimless accessory (25mm ceilings)

140×30mm

For the specific supply of "DALI 2" drivers, please contact: support@om-light.com

The cutout dimensions are for plasterboard ceilings. For other type of material please contact: support@om-light.com