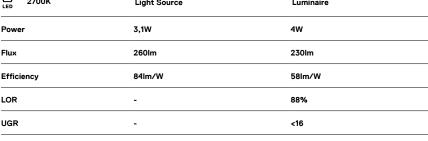

Recessing accessory supplied separately.

LED CRI>90 / >50.000h, L80/B10 2-step MacAdam / Power supply included. IP20 | 230Vac | 50/60Hz

| 2700K      | Light Source | Luminaire |
|------------|--------------|-----------|
| Power      | 3,1W         | 4W        |
| Flux       | 260lm        | 230lm     |
| Efficiency | 84lm/W       | 58lm/W    |
| LOR        | -            | 88%       |
| UGR        | -            | <16       |