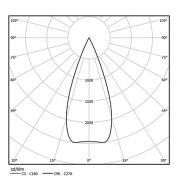

| 3000K      | Light Source | Luminaire |
|------------|--------------|-----------|
| Power      | 3,1W         | 4W        |
| Flux       | 260lm        | 200lm     |
| Efficiency | 84lm/W       | 50lm/W    |
| LOR        | -            | 77%       |
| UGR        | -            | <10       |

Beam angle Medium 40°

Application

Weight

mm