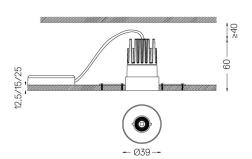

Beam angle Medium 40°

Application

Weight

mm

## Finishes

O .01 White / RAL 9010 ● .02 Black / RAL 9005

Mandatory 59042 Trimless accessory (12.5mm ceilings)

140×18mm

59043 Trimless accessory (15mm ceilings)

140×20mm

59044 Trimless accessory (25mm ceilings)

140×30mm

Optional

59083 Removal tool

The cutout dimensions are for plasterboard ceilings. For other type of material please contact: support@om-light.com

Data according to regulations

2019/2020/EU supplemented by 2021/341 |2019/2015/EU supplemented by 2021/340/EU Energy Consumption Labelling Ordinance. This product contains a light source of efficiency class G Model Identifier 4053560290L