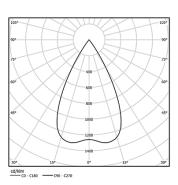

3,1W / 230lm / 3000K / On/Off / Flood 56° / ø39mm

63531

Design: O/M + Bartenbach GmbH

Ceiling-recessed luminaire with aluminium die-cast body and heat sink with electrostatic 100% polyester paint finish.

| <b>3000K</b> | Light Source | Luminaire |
|--------------|--------------|-----------|
| Power        | 3,1W         | 4W        |
| Flux         | 260lm        | 230lm     |
| Efficiency   | 84lm/W       | 58lm/W    |
| LOR          | -            | 88%       |
| UGR          | -            | <16       |

Beam angle Flood 56° Application

Weight

mm