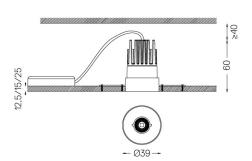

Beam angle Flood 56° Application

Weight

mm

## Finishes

O .01 White / RAL 9010

● .02 Black / RAL 9005

Mandatory

59042 Trimless accessory (12.5mm ceilings)

140×18mm

59043 Trimless accessory (15mm ceilings)

140×20mm

59044 Trimless accessory (25mm ceilings)

140×30mm

Optional

59083 Removal tool

The cutout dimensions are for plasterboard ceilings. For other type of material please contact: support@om-light.com

Data according to regulations