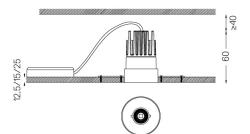

Beam angle Medium 40° Application

Weight

mm

#### Mandatory

59042 Trimless accessory (12.5mm ceilings)

140×18mm

59043 Trimless accessory (15mm ceilings)

140×20mm

59044 Trimless accessory (25mm ceilings)

140×30mm