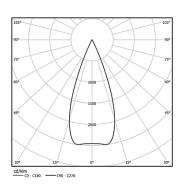

# One **Trimless**

3,1W / 200lm / 3000K / DALI / Medium 40° / ø39mm

63532



Ceiling-recessed luminaire with aluminium die-cast body and heat sink with electrostatic 100% polyester paint finish.

Lightcore optics for defined and perfectly controlled beam of light.

Recessing accessory supplied separately.

LED CRI>90 / >50.000h, L80/B10 2-step MacAdam / Power supply included. IP20 | 230Vac | 50/60Hz





| 3000K      | Light Source | Luminaire |
|------------|--------------|-----------|
| Power      | 3,1W         | 4W        |
| Flux       | 260lm        | 200lm     |
| Efficiency | 84lm/W       | 50lm/W    |
| LOR        | -            | 77%       |
| UGR        | -            | <10       |



Beam angle Medium 40° Application

Weight

mm



## Finishes

O .01 White / RAL 9010

● .02 Black / RAL 9005

#### Mandatory

59042 Trimless accessory (12.5mm ceilings)

140×18mm

59043 Trimless accessory (15mm ceilings)

140×20mm

59044 Trimless accessory (25mm ceilings)

140×30mm

### Optional

59083 Removal tool

For the specific supply of "DALI 2" drivers, please contact: support@om-light.com

The cutout dimensions are for plasterboard ceilings. For other type of material please contact: support@om-light.com

## Data according to regulations

2019/2020/EU supplemented by 2021/341 |2019/2015/EU supplemented by 2021/340/EU Energy Consumption Labelling Ordinance. This product contains a light source of efficiency class G Model Identifier 4053560290L