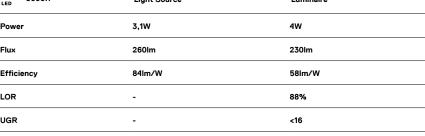

Recessing accessory supplied separately.

LED CRI>90 / >50.000h, L80/B10 2-step MacAdam / Power supply included. IP20 | 230Vac | 50/60Hz

| <b>10</b> 3000K | Light Source | Luminaire |
|-----------------|--------------|-----------|
| Power           | 3,1W         | 4W        |
| Flux            | 260lm        | 230lm     |
| Efficiency      | 84lm/W       | 58lm/W    |
| LOR             | -            | 88%       |
| UGR             | -            | <16       |