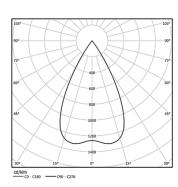

3,1W / 230lm / 3000K / DALI / Flood 56° / ø39mm

63533

Design: O/M + Bartenbach GmbH

Ceiling-recessed luminaire with aluminium die-cast body and heat sink with electrostatic 100% polyester paint finish.

Lightcore optics for defined and perfectly controlled beam of light.

Beam angle Flood 56° Application

Weight

Finishes

O .01 White / RAL 9010

Mandatory

59042 Trimless accessory (12.5mm ceilings)

140×18mm

59043 Trimless accessory (15mm ceilings)