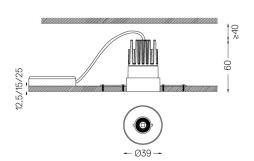

Beam angle Flood 56° Application

Weight

Finishes

O .01 White / RAL 9010

Mandatory

59042 Trimless accessory (12.5mm ceilings)

140×18mm

59043 Trimless accessory (15mm ceilings)

140×20mm

59044 Trimless accessory (25mm ceilings)

140×30mm

Optional

59083 Removal tool

For the specific supply of "DALI 2" drivers, please contact: support@om-light.com

The cutout dimensions are for plasterboard ceilings. For other type of material please contact: support@om-light.com