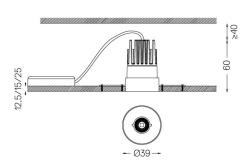

Beam angle Medium 40°

Application

Weight

mm

## Finishes

O .01 White / RAL 9010

● .02 Black / RAL 9005

Mandatory

59042 Trimless accessory (12.5mm ceilings)

140×18mm

59043 Trimless accessory (15mm ceilings)

140×20mm

59044 Trimless accessory (25mm ceilings)

140×30mm

Optional

59083 Removal tool

The cutout dimensions are for plasterboard ceilings. For other type of material please contact: support@om-light.com

Data according to regulations