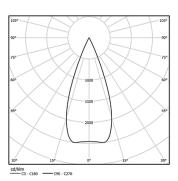

| 4000K      | Light Source | Luminaire |
|------------|--------------|-----------|
| Power      | 3,1W         | 4W        |
| Flux       | 280lm        | 210lm     |
| Efficiency | 90lm/W       | 53lm/W    |
| LOR        | -            | 75%       |
| UGR        | -            | <10       |

Beam angle Medium 40°

Application

Weight

mm