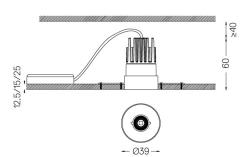

Beam angle Flood 56°

Application

Weight

mm

## Finishes

O .01 White / RAL 9010 ● .02 Black / RAL 9005

Mandatory

59042 Trimless accessory (12.5mm ceilings)

140×18mm

59043 Trimless accessory (15mm ceilings)

140×20mm

59044 Trimless accessory (25mm ceilings)

140×30mm

The cutout dimensions are for plasterboard ceilings. For other type of material please contact: support@om-light.com

Data according to regulations

2019/2020/EU supplemented by 2021/341 |2019/2015/EU supplemented by 2021/340/EU Energy Consumption Labelling Ordinance. This product contains a light source of efficiency class G Model Identifier 4053560313L