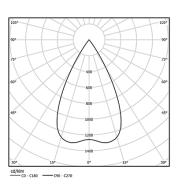

3,1W / 240lm / 4000K / On/Off / Flood 56° / ø39mm

63535

Design: O/M + Bartenbach GmbH

Ceiling-recessed luminaire with aluminium die-cast body and heat sink with electrostatic 100% polyester paint finish.

Lightcore optics for defined and perfectly controlled beam of light.

Recessing accessory supplied separately.

LED CRI>80 / >50.000h, L80/B10 2-step MacAdam / Power supply included. IP20 | 230Vac | 50/60Hz





| 1000K      | Light Source | Luminaire |
|------------|--------------|-----------|
| Power      | 3,1W         | 4W        |
| Flux       | 280lm        | 240lm     |
| Efficiency | 90lm/W       | 60lm/W    |
| LOR        | -            | 86%       |
| UGR        | -            | <16       |



Beam angle Flood 56°

Application



Weight

mm



## Finishes

O .01 White / RAL 9010 ● .02 Black / RAL 9005

Mandatory

59042 Trimless accessory (12.5mm ceilings)

140×18mm

59043 Trimless accessory (15mm ceilings)

140×20mm

59044 Trimless accessory (25mm ceilings)

140×30mm

The cutout dimensions are for plasterboard ceilings. For other type of material please contact: support@om-light.com

Data according to regulations

2019/2020/EU supplemented by 2021/341 |2019/2015/EU supplemented by 2021/340/EU Energy Consumption Labelling Ordinance. This product contains a light source of efficiency class G Model Identifier 4053560313L