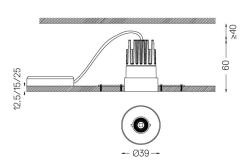

Beam angle Medium 40°

Application

Weight

mm

## Finishes

O .01 White / RAL 9010 ● .02 Black / RAL 9005

Mandatory

59042 Trimless accessory (12.5mm ceilings)

140×18mm

59043 Trimless accessory (15mm ceilings)

140×20mm

59044 Trimless accessory (25mm ceilings)

140×30mm

Optional

59083 Removal tool

For the specific supply of "DALI 2" drivers, please contact: support@om-light.com

The cutout dimensions are for plasterboard ceilings. For other type of material please contact: support@om-light.com