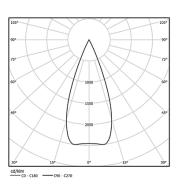

| 1000K      | Light Source | Luminaire |
|------------|--------------|-----------|
| Power      | 3,1W         | 4W        |
| Flux       | 280lm        | 210lm     |
| Efficiency | 90lm/W       | 53lm/W    |
| LOR        | -            | 75%       |
| UGR        | -            | <10       |

Beam angle Medium 40°

Application

Weight

mm