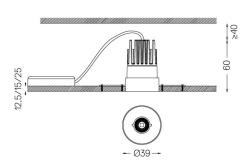

Beam angle Flood 56°

Application

Weight

mm

## Finishes

O .01 White / RAL 9010

● .02 Black / RAL 9005

Mandatory

59042 Trimless accessory (12.5mm ceilings)

140×18mm

59043 Trimless accessory (15mm ceilings)

140×20mm

59044 Trimless accessory (25mm ceilings)

140×30mm

Optional

59083 Removal tool

For the specific supply of "DALI 2" drivers, please contact: support@om-light.com

The cutout dimensions are for plasterboard ceilings. For other type of material please contact: support@om-light.com