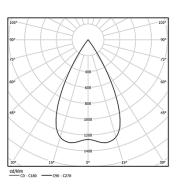

3,1W / 240lm / 4000K / DALI / Flood 56° / ø39mm

63537

Design: O/M + Bartenbach GmbH

Ceiling-recessed luminaire with aluminium die-cast body and heat sink with electrostatic 100% polyester paint finish.

Lightcore optics for defined and perfectly controlled beam of light.

Recessing accessory supplied separately.

LED CRI>80 / >50.000h, L80/B10 2-step MacAdam / Power supply included. IP20 | 230Vac | 50/60Hz





| 1000K      | Light Source | Luminaire |
|------------|--------------|-----------|
| Power      | 3,1W         | 4W        |
| Flux       | 280lm        | 240lm     |
| Efficiency | 90lm/W       | 60lm/W    |
| LOR        | -            | 86%       |
| UGR        | -            | <16       |



Beam angle Flood 56°

Application



Weight

mm



## Finishes

O .01 White / RAL 9010

● .02 Black / RAL 9005

Mandatory

59042 Trimless accessory (12.5mm ceilings)

140×18mm

59043 Trimless accessory (15mm ceilings)

140×20mm

59044 Trimless accessory (25mm ceilings)

140×30mm

Optional

59083 Removal tool

For the specific supply of "DALI 2" drivers, please contact: support@om-light.com

The cutout dimensions are for plasterboard ceilings. For other type of material please contact: support@om-light.com

Data according to regulations

2019/2020/EU supplemented by 2021/341 |2019/2015/EU supplemented by 2021/340/EU Energy Consumption Labelling Ordinance. This product contains a light source of efficiency class G Model Identifier 4053560313L