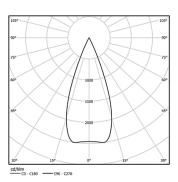

| 2700K      | Light Source | Luminaire |
|------------|--------------|-----------|
| Power      | 5,6W         | 7W        |
| Flux       | 460lm        | 350lm     |
| Efficiency | 82lm/W       | 50lm/W    |
| LOR        | -            | 76%       |
| UGR        | -            | <10       |

Beam angle Medium 40°

Application

Weight

Finishes

O .01 White / RAL 9010 ● .02 Black / RAL 9005

Mandatory

59045 Trimless accessory (12.5mm ceilings)

155x18mm