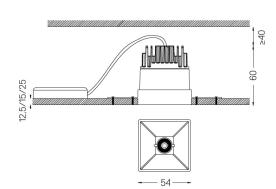

## One **Square Trimless**

5,6W / 350lm / 2700K / On/Off / Medium 40° / 54x54mm

63538

Design: O/M + Bartenbach GmbH

Ceiling-recessed luminaire with aluminium die-cast body and heat sink with electrostatic 100% polyester paint finish.

Beam angle Medium 40°

Application

Weight

Finishes

O .01 White / RAL 9010 ● .02 Black / RAL 9005

Mandatory

59045 Trimless accessory (12.5mm ceilings)

155x18mm

59046 Trimless accessory (15mm ceilings)

155×20mm

59047 Trimless accessory (25mm ceilings)

The cutout dimensions are for plasterboard ceilings. For other type of material please contact: support@om-light.com