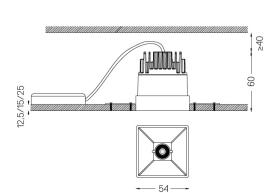

## One **Square Trimless**

5,6W / 410lm / 2700K / On/Off / Flood 56° / 54x54mm

63539

Design: O/M + Bartenbach GmbH

Ceiling-recessed luminaire with aluminium die-cast body and heat sink with electrostatic 100% polyester paint finish.

Beam angle Flood 56°

Application

Weight

Finishes

O .01 White / RAL 9010 ● .02 Black / RAL 9005

Mandatory

59045 Trimless accessory (12.5mm ceilings)

155x18mm

59046 Trimless accessory (15mm ceilings)

155×20mm

59047 Trimless accessory (25mm ceilings)

The cutout dimensions are for plasterboard ceilings. For other type of material please contact: support@om-light.com