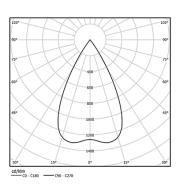

Beam angle Flood 56°

Application

Weight

Finishes

O .01 White / RAL 9010 ● .02 Black / RAL 9005

Mandatory

59045 Trimless accessory (12.5mm ceilings)

155x18mm