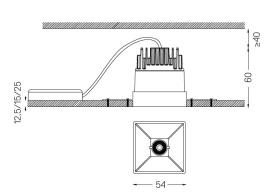

Beam angle Medium 40° Application

Weight

mm

## Finishes

O .01 White / RAL 9010

● .02 Black / RAL 9005

Mandatory

59045 Trimless accessory (12.5mm ceilings)

155x18mm

59046 Trimless accessory (15mm ceilings)

155×20mm

59047 Trimless accessory (25mm ceilings)

For the specific supply of "DALI 2" drivers, please contact:

The cutout dimensions are for plasterboard ceilings. For other type of  $material\ please\ contact: support@om-light.com$ 