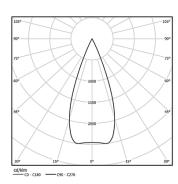

| 2700K      | Light Source | Luminaire |
|------------|--------------|-----------|
| Power      | 5,6W         | 7W        |
| Flux       | 460lm        | 350lm     |
| Efficiency | 82lm/W       | 50lm/W    |
| LOR        | -            | 76%       |
| UGR        | -            | <10       |
|            |              |           |

Beam angle Medium 40° Application

Weight

mm