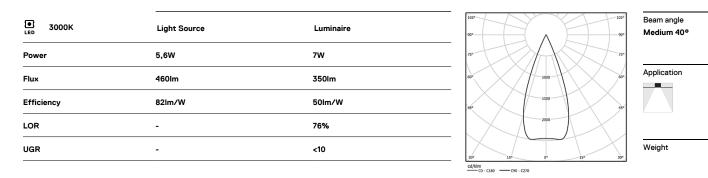

## Mandatory

59045 Trimless accessory (12.5mm ceilings) 155×18mm 59046 Trimless accessory (15mm ceilings) 155×20mm 59047 Trimless accessory (25mm ceilings) 155×30mm

The cutout dimensions are for plasterboard ceilings. For other type of material please contact: support@om-light.com