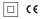

## One Square Trimless

5,6W / 350lm / 3000K / On/Off / Medium 40° / 54x54mm

63542

Design: O/M + Bartenbach GmbH Ceiling-recessed luminaire with aluminium die-cast body and heat sink with electrostatic 100% polyester paint finish.

Lightcore optics for defined and perfectly controlled beam of light.

Recessing accessory supplied separately.

LED CRI>90 / >50.000h, L80/B10 2-step MacAdam / Power supply included. IP20 | 230Vac | 50/60Hz

## Data according to regulations

2019/2020/EU supplemented by 2021/341 |2019/2015/EU supplemented by 2021/340/EU Energy Consumption Labelling Ordinance. This product contains a light source of efficiency class G Model Identifier 4053560290H