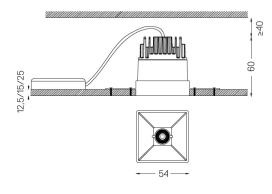

## Mandatory

59045 Trimless accessory (12.5mm ceilings) 155×18mm 59046 Trimless accessory (15mm ceilings) 155×20mm 59047 Trimless accessory (25mm ceilings) 155×30mm

For the specific supply of "DALI 2" drivers, please contact: support@om-light.com The cutout dimensions are for plasterboard ceilings. For other type of material please contact: support@om-light.com