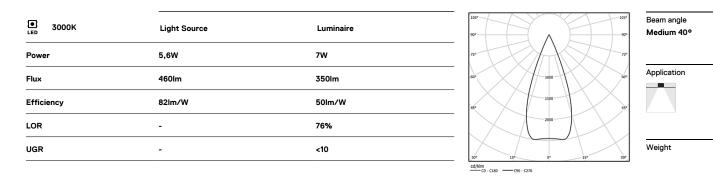

## One Square Trimless

5,6W / 350lm / 3000K / DALI / Medium 40° / 54x54mm

63544

Design: O/M + Bartenbach GmbH Ceiling-recessed luminaire with aluminium die-cast body and heat sink with electrostatic 100% polyester paint finish.

Lightcore optics for defined and perfectly controlled beam of light.

Recessing accessory supplied separately.

LED CRI>90 / >50.000h, L80/B10 2-step MacAdam / Power supply included. IP20 | 230Vac | 50/60Hz