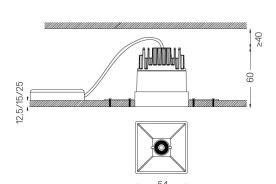

## One **Square Trimless**

5,6W / 410Im / 3000K / DALI / Flood 56° / 54x54mm

63545

Design: O/M + Bartenbach GmbH

Ceiling-recessed luminaire with aluminium die-cast body and heat sink with electrostatic 100% polyester paint finish.

Beam angle Flood 56°

Application

Weight

Finishes

O .01 White / RAL 9010

Mandatory 59045 Trimless accessory (12.5mm ceilings)

155x18mm

59046 Trimless accessory (15mm ceilings)

155×20mm

59047 Trimless accessory (25mm ceilings)

For the specific supply of "DALI 2" drivers, please contact:

The cutout dimensions are for plasterboard ceilings. For other type of  $material\ please\ contact: support@om-light.com$ 