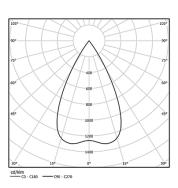

| 3000K      | Light Source | Luminaire |
|------------|--------------|-----------|
| Power      | 5,6W         | 7W        |
| Flux       | 460lm        | 410lm     |
| Efficiency | 82lm/W       | 59lm/W    |
| LOR        | -            | 89%       |
| UGR        | -            | <19       |

Beam angle Flood 56°

Application

Weight

Finishes

O .01 White / RAL 9010

Mandatory 59045 Trimless accessory (12.5mm ceilings)

155x18mm

59046 Trimless accessory (15mm ceilings)