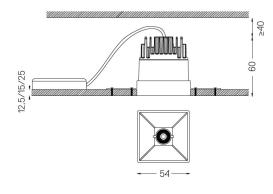

## One Square Trimless

5,6W / 370lm / 4000K / On/Off / Medium 40° / 54x54mm

63546

Design: O/M + Bartenbach GmbH Ceiling-recessed luminaire with aluminium die-cast body and heat sink with electrostatic 100% polyester paint finish.

## Mandatory

59045 Trimless accessory (12.5mm ceilings) 155×18mm 59046 Trimless accessory (15mm ceilings) 155×20mm 59047 Trimless accessory (25mm ceilings) 155×30mm

The cutout dimensions are for plasterboard ceilings. For other type of material please contact: support@om-light.com