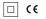

## One Square Trimless

5,6W / 370lm / 4000K / On/Off / Medium 40° / 54x54mm

63546

Design: O/M + Bartenbach GmbH Ceiling-recessed luminaire with aluminium die-cast body and heat sink with electrostatic 100% polyester paint finish.

Lightcore optics for defined and perfectly controlled beam of light.

Recessing accessory supplied separately.

LED CRI>80 / >50.000h, L80/B10 2-step MacAdam / Power supply included. IP20 | 230Vac | 50/60Hz

## Data according to regulations

2019/2020/EU supplemented by 2021/341 |2019/2015/EU supplemented by 2021/340/EU Energy Consumption Labelling Ordinance. This product contains a light source of efficiency class G Model Identifier 4053560313H