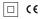

## One Square Trimless

5,6W / 430lm / 4000K / On/Off / Flood 56° / 54x54mm

63547

Design: O/M + Bartenbach GmbH Ceiling-recessed luminaire with aluminium die-cast body and heat sink with electrostatic 100% polyester paint finish.

Lightcore optics for defined and perfectly controlled beam of light.

Recessing accessory supplied separately.

LED CRI>80 / >50.000h, L80/B10 2-step MacAdam / Power supply included. IP20 | 230Vac | 50/60Hz