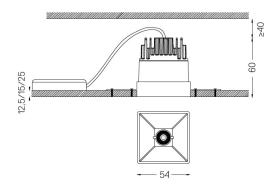

## Mandatory

59045 Trimless accessory (12.5mm ceilings) 155×18mm 59046 Trimless accessory (15mm ceilings) 155×20mm 59047 Trimless accessory (25mm ceilings) 155×30mm

The cutout dimensions are for plasterboard ceilings. For other type of material please contact: support@om-light.com