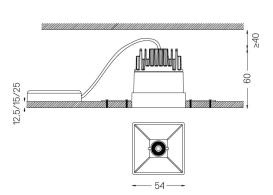

## One **Square Trimless**

5,6W / 370lm / 4000K / DALI / Medium 40° / 54x54mm

63548

Design: O/M + Bartenbach GmbH

Ceiling-recessed luminaire with aluminium die-cast body and heat sink with electrostatic 100% polyester paint finish.

Beam angle Medium 40°

Application

Weight

mm

## Finishes

O .01 White / RAL 9010 ● .02 Black / RAL 9005

Mandatory

59045 Trimless accessory (12.5mm ceilings)

155x18mm

59046 Trimless accessory (15mm ceilings)

155×20mm

59047 Trimless accessory (25mm ceilings)