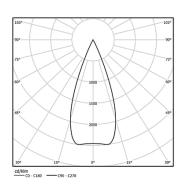

| 1000K      | Light Source | Luminaire |
|------------|--------------|-----------|
| Power      | 5,6W         | 7W        |
| Flux       | 490lm        | 370lm     |
| Efficiency | 88lm/W       | 53lm/W    |
| LOR        | -            | 76%       |
| UGR        | -            | <10       |
|            |              |           |

Beam angle Medium 40°

Application

Weight

mm