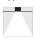

## One **Square Trimless**

5,6W / 370lm / 4000K / DALI / Medium 40° / 54x54mm

63548

Design: O/M + Bartenbach GmbH

Ceiling-recessed luminaire with aluminium die-cast body and heat sink with electrostatic 100% polyester paint finish.

## Finishes

O .01 White / RAL 9010 ● .02 Black / RAL 9005

Mandatory

59045 Trimless accessory (12.5mm ceilings)

155x18mm

59046 Trimless accessory (15mm ceilings)

155×20mm

59047 Trimless accessory (25mm ceilings)