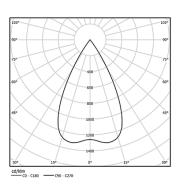

Lightcore optics for defined and perfectly controlled beam of light.

Recessing accessory supplied separately.

LED CRI>80 / >50.000h, L80/B10 2-step MacAdam / Power supply included. IP20 | 230Vac | 50/60Hz

Beam angle Flood 56°

Application

Weight

Finishes

O .01 White / RAL 9010

Mandatory

59045 Trimless accessory (12.5mm ceilings)

155x18mm