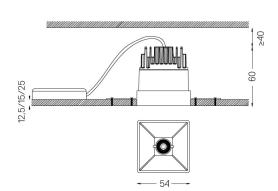

## One **Square Trimless**

5,6W / 430lm / 4000K / DALI / Flood 56° / 54x54mm

63549

Design: O/M + Bartenbach GmbH

Ceiling-recessed luminaire with aluminium die-cast body and heat sink with electrostatic 100% polyester paint finish.

Beam angle Flood 56°

Application

Weight

Finishes

O .01 White / RAL 9010

Mandatory

59045 Trimless accessory (12.5mm ceilings)

155x18mm

59046 Trimless accessory (15mm ceilings)

155×20mm

59047 Trimless accessory (25mm ceilings)

For the specific supply of "DALI 2" drivers, please contact:

The cutout dimensions are for plasterboard ceilings. For other type of  $material\ please\ contact: support@om-light.com$ 