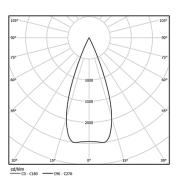

| 2700K      | Light Source | Luminaire |
|------------|--------------|-----------|
| Power      | 3,1W         | 4W        |
| Flux       | 260lm        | 200lm     |
| Efficiency | 84lm/W       | 50lm/W    |
| LOR        | -            | 77%       |
| UGR        | -            | <10       |

Beam angle Medium 40°

Application

Weight

Finishes

● .02 Black / RAL 9005

Mandatory

59048 Trimless accessory (12.5mm ceilings)

140×18mm