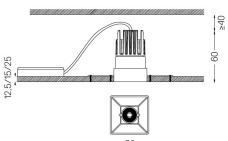

Beam angle Medium 40°

Application

Weight

Finishes

● .02 Black / RAL 9005

Mandatory

59048 Trimless accessory (12.5mm ceilings)

140×18mm

59049 Trimless accessory (15mm ceilings)

140×20mm

59050 Trimless accessory (25mm ceilings)

The cutout dimensions are for plasterboard ceilings. For other type of material please contact: support@om-light.com

mm