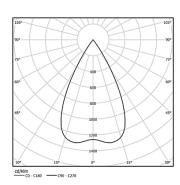

Beam angle Flood 56°

Application

Weight

Finishes

O .01 White / RAL 9010

Mandatory

59048 Trimless accessory (12.5mm ceilings)

140×18mm