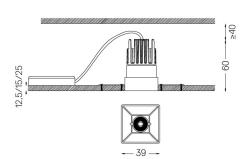

## One **Square Trimless**

3,1W / 230lm / 2700K / On/Off / Flood 56° / 39x39mm

63551

Design: O/M + Bartenbach GmbH

Ceiling-recessed luminaire with aluminium die-cast body and heat sink with electrostatic 100% polyester paint finish.

Lightcore optics for defined and perfectly controlled beam of light.

Recessing accessory supplied separately.

LED CRI>90 / >50.000h, L80/B10 2-step MacAdam / Power supply included. IP20 | 230Vac | 50/60Hz

Beam angle Flood 56°

Application

Weight

Finishes

O .01 White / RAL 9010

Mandatory

59048 Trimless accessory (12.5mm ceilings)

140×18mm

59049 Trimless accessory (15mm ceilings)

140×20mm

59050 Trimless accessory (25mm ceilings)

The cutout dimensions are for plasterboard ceilings. For other type of material please contact: support@om-light.com