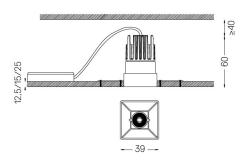

## **Square Trimless**

3,1W / 200lm / 2700K / DALI / Medium 40° / 39x39mm

63552

Ceiling-recessed luminaire with aluminium die-cast body and heat sink with electrostatic 100% polyester paint finish.

Lightcore optics for defined and perfectly controlled beam of light.

## Finishes

O .01 White / RAL 9010

● .02 Black / RAL 9005

Mandatory

59048 Trimless accessory (12.5mm ceilings)

140×18mm

59049 Trimless accessory (15mm ceilings)

140×20mm

59050 Trimless accessory (25mm ceilings)

For the specific supply of "DALI 2" drivers, please contact:

The cutout dimensions are for plasterboard ceilings. For other type of  $material\ please\ contact: support@om-light.com$ 