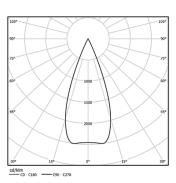

Recessing accessory supplied separately.

LED CRI>90 / >50.000h, L80/B10 2-step MacAdam / Power supply included. IP20 | 230Vac | 50/60Hz

| ● 2700K    | Light Source | Luminaire |
|------------|--------------|-----------|
| Power      | 3,1W         | 4W        |
| Flux       | 260lm        | 200lm     |
| Efficiency | 84lm/W       | 50lm/W    |
| LOR        | -            | 77%       |
| UGR        | -            | <10       |

Beam angle Medium 40°

Application

Weight

mm