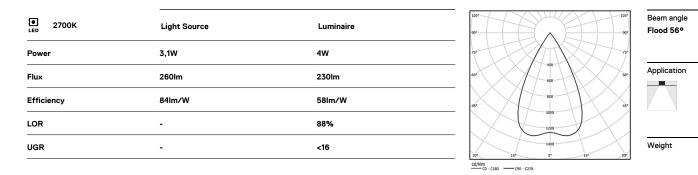

## One Square Trimless

3,1W / 230lm / 2700K / DALI / Flood 56° / 39x39mm

63553

Design: O/M + Bartenbach GmbH Ceiling-recessed luminaire with aluminium die-cast body and heat sink with electrostatic 100% polyester paint finish.

Lightcore optics for defined and perfectly controlled beam of light.

Recessing accessory supplied separately.

LED CRI>90 / >50.000h, L80/B10 2-step MacAdam / Power supply included. IP20 | 230Vac | 50/60Hz

Data according to regulations

2019/2020/EU supplemented by 2021/341 |2019/2015/EU supplemented by 2021/340/EU Energy Consumption Labelling Ordinance. This product contains a light source of efficiency class G Model Identifier 4053560312L