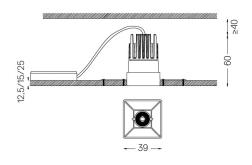

#### Mandatory

59048 Trimless accessory (12.5mm ceilings) 140×18mm 59049 Trimless accessory (15mm ceilings) 140×20mm 59050 Trimless accessory (25mm ceilings) 140×30mm

The cutout dimensions are for plasterboard ceilings. For other type of material please contact: support@om-light.com