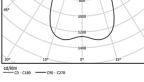

## One **Square Trimless**

3,1W / 230Im / 3000K / On/Off / Flood 56° / 39x39mm

63555

Design: O/M + Bartenbach GmbH Ceiling-recessed luminaire with aluminium die-cast body and heat sink with electrostatic 100% polyester paint finish.