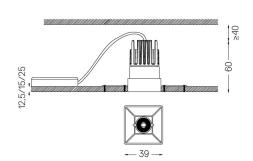

## One **Square Trimless**

3,1W / 200lm / 3000K / DALI / Medium 40° / 39x39mm

63556

Design: O/M + Bartenbach GmbH

Ceiling-recessed luminaire with aluminium die-cast body and heat sink with electrostatic 100% polyester paint finish.

Beam angle Medium 40°

Application

Weight

Finishes

O .01 White / RAL 9010

Mandatory

59048 Trimless accessory (12.5mm ceilings)

140×18mm

59049 Trimless accessory (15mm ceilings)

140×20mm

59050 Trimless accessory (25mm ceilings)

For the specific supply of "DALI 2" drivers, please contact:

The cutout dimensions are for plasterboard ceilings. For other type of  $material\ please\ contact: support@om-light.com$ 