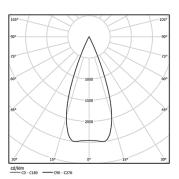

| 1000K      | Light Source | Luminaire |
|------------|--------------|-----------|
| Power      | 3,1W         | 4W        |
| Flux       | 260lm        | 200lm     |
| Efficiency | 84lm/W       | 50lm/W    |
| LOR        | -            | 77%       |
| UGR        | -            | <10       |
|            |              |           |

Beam angle Medium 40°

Application

Weight

Finishes

O .01 White / RAL 9010

Mandatory

59048 Trimless accessory (12.5mm ceilings)

140×18mm