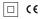

## One Square Trimless

3,1W / 230lm / 3000K / DALI / Flood 56° / 39x39mm

63557

Design: O/M + Bartenbach GmbH Ceiling-recessed luminaire with aluminium die-cast body and heat sink with electrostatic 100% polyester paint finish.

Lightcore optics for defined and perfectly controlled beam of light.

Recessing accessory supplied separately.

LED CRI>90 / >50.000h, L80/B10 2-step MacAdam / Power supply included. IP20 | 230Vac | 50/60Hz

Data according to regulations

2019/2020/EU supplemented by 2021/341 |2019/2015/EU supplemented by 2021/340/EU Energy Consumption Labelling Ordinance. This product contains a light source of efficiency class G Model Identifier 4053560290L