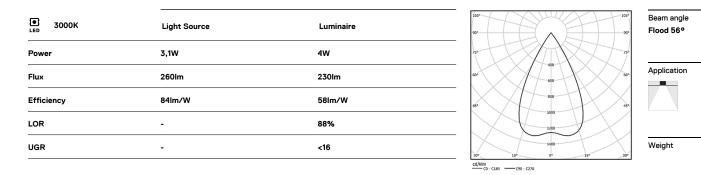

## Mandatory

59048 Trimless accessory (12.5mm ceilings) 140×18mm 59049 Trimless accessory (15mm ceilings) 140×20mm 59050 Trimless accessory (25mm ceilings) 140×30mm

For the specific supply of "DALI 2" drivers, please contact: support@om-light.com The cutout dimensions are for plasterboard ceilings. For other type of material please contact: support@om-light.com