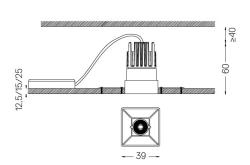

## One **Square Trimless**

3,1W / 210lm / 4000K / On/Off / Medium 40° / 39x39mm

63558

Design: O/M + Bartenbach GmbH

Ceiling-recessed luminaire with aluminium die-cast body and heat sink with electrostatic 100% polyester paint finish.

Lightcore optics for defined and perfectly controlled beam of light.

Recessing accessory supplied separately.

LED CRI>80 / >50.000h, L80/B10 2-step MacAdam / Power supply included. IP20 | 230Vac | 50/60Hz

## Finishes

O .01 White / RAL 9010

● .02 Black / RAL 9005

Mandatory

59048 Trimless accessory (12.5mm ceilings)

140×18mm

59049 Trimless accessory (15mm ceilings)

140×20mm

59050 Trimless accessory (25mm ceilings)

The cutout dimensions are for plasterboard ceilings. For other type of material please contact: support@om-light.com

Data according to regulations

2019/2020/EU supplemented by 2021/341 |2019/2015/EU supplemented by 2021/340/EU Energy Consumption Labelling Ordinance. This product contains a light source of efficiency class G Model Identifier 4053560313L