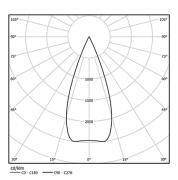

| 1000K      | Light Source | Luminaire |
|------------|--------------|-----------|
| Power      | 3,1W         | 4W        |
| Flux       | 280lm        | 210lm     |
| Efficiency | 90lm/W       | 53lm/W    |
| LOR        | -            | 75%       |
| UGR        | -            | <10       |
|            |              |           |

Beam angle Medium 40°

Application

Weight