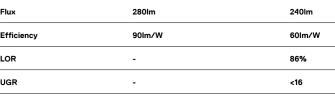

| 1000K      | Light Source | Luminaire |
|------------|--------------|-----------|
| Power      | 3,1W         | 4W        |
| Flux       | 280lm        | 240lm     |
| Efficiency | 90lm/W       | 60lm/W    |
| LOR        | -            | 86%       |
| UGR        | -            | <16       |
|            |              |           |