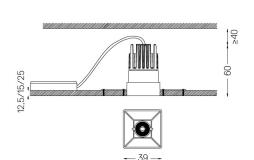

Beam angle Flood 56°

Application

Weight

Finishes

O .01 White / RAL 9010 ● .02 Black / RAL 9005

Mandatory

59048 Trimless accessory (12.5mm ceilings)

140×18mm

59049 Trimless accessory (15mm ceilings)

140×20mm

59050 Trimless accessory (25mm ceilings)

The cutout dimensions are for plasterboard ceilings. For other type of material please contact: support@om-light.com