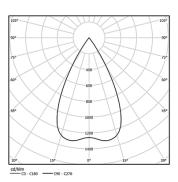

| 1000K      | Light Source | Luminaire |
|------------|--------------|-----------|
| Power      | 3,1W         | 4W        |
| Flux       | 280lm        | 240lm     |
| Efficiency | 90lm/W       | 60lm/W    |
| LOR        | -            | 86%       |
| UGR        | -            | <16       |
|            |              |           |

Beam angle Flood 56°

Application

Weight

Finishes

O .01 White / RAL 9010 ● .02 Black / RAL 9005

Mandatory

59048 Trimless accessory (12.5mm ceilings)

140×18mm