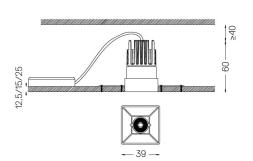

## One **Square Trimless**

3,1W / 210lm / 4000K / DALI / Medium 40° / 39x39mm

63560

Design: O/M + Bartenbach GmbH

Ceiling-recessed luminaire with aluminium die-cast body and heat sink with electrostatic 100% polyester paint finish.

Lightcore optics for defined and perfectly controlled beam of light.

Recessing accessory supplied separately.

LED CRI>80 / >50.000h, L80/B10 2-step MacAdam / Power supply included. IP20 | 230Vac | 50/60Hz

Beam angle Medium 40°

Application

Weight

## Finishes

O .01 White / RAL 9010 ● .02 Black / RAL 9005

Mandatory

59048 Trimless accessory (12.5mm ceilings)

140×18mm

59049 Trimless accessory (15mm ceilings)

140×20mm

59050 Trimless accessory (25mm ceilings)