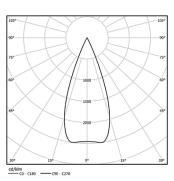

| 1000K      | Light Source | Luminaire |
|------------|--------------|-----------|
| Power      | 3,1W         | 4W        |
| Flux       | 280lm        | 210lm     |
| Efficiency | 90lm/W       | 53lm/W    |
| LOR        | -            | 75%       |
| UGR        | -            | <10       |
|            |              |           |

Beam angle Medium 40°

Application

Weight