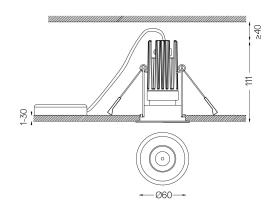

5,6W / 200lm / 2700K / On/Off / Spot 15° / ø60mm

63562

Ceiling-recessed luminaire with aluminium die-cast body and heat sink with electrostatic 100% polyester paint finish.

Orientable by 20° horizontal rotation.

Beam angle Spot 15°

Application

Weight 0,58Kg

| mm | ∞ 054 |
|----|-------|