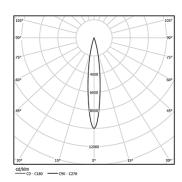

Spot-lens with individual complex surface rips to provide a focal light and an extremely narrow beam.

LED CRI>90 / >50.000h, L80/B10 2-step MacAdam / Power supply included. IP20 | 230Vac | 50/60Hz

| 2700K      | Light Source | Luminaire |
|------------|--------------|-----------|
| Power      | 5,6W         | 7W        |
| Flux       | 440lm        | 200lm     |
| Efficiency | 79lm/W       | 29lm/W    |
| LOR        | -            | 45%       |
| UGR        | -            | <10       |

Beam angle Spot 15°

Application

Weight 0,58Kg

| mm | ∞ 054 |
|----|-------|