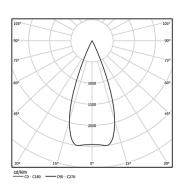

Beam angle Medium 40°

Application

Weight 0,53Kg

| <u> ™m</u> | ∞054 |
|------------|------|
|------------|------|