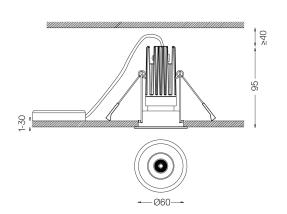

## One **Adjustable**

5,6W / 410lm / 2700K / On/Off / Medium 40° / ø60mm

63563

Design: O/M + Bartenbach GmbH

Ceiling-recessed luminaire with aluminium die-cast body and heat sink with electrostatic 100% polyester paint finish.

Orientable by 20° horizontal rotation.

Accurate reflector for a defined and controlled beam of light, achieving maximum efficiency.

LED CRI>90 / >50.000h, L80/B10 2-step MacAdam / Power supply included. IP20 | 230Vac | 50/60Hz

Beam angle Medium 40°

Application

Weight 0,53Kg

| <u> ™m</u> | ∞054 |
|------------|------|
|------------|------|