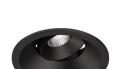

## One **Adjustable**

5,6W / 410lm / 2700K / On/Off / Medium 40° / ø60mm

63563

Design: O/M + Bartenbach GmbH

Ceiling-recessed luminaire with aluminium die-cast body and heat sink with electrostatic 100% polyester paint finish.

Orientable by 20° horizontal rotation.

Accurate reflector for a defined and controlled beam of light, achieving maximum efficiency.

LED CRI>90 / >50.000h, L80/B10 2-step MacAdam / Power supply included. IP20 | 230Vac | 50/60Hz